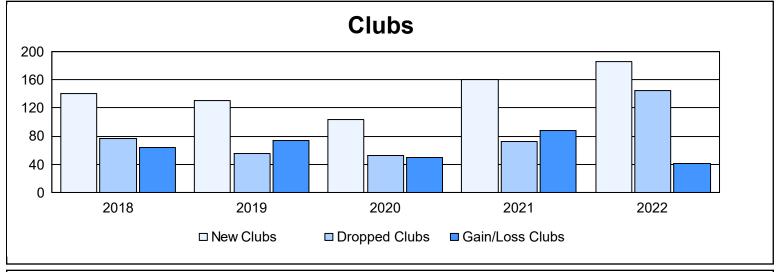

| Year      | New<br>Clubs | Dropped<br>Clubs | Gain/<br>Loss<br>Clubs | New<br>Members | Charter<br>Members | Reinstate<br>Members | Transfer<br>Members | Total<br>Member<br>Added | Total<br>Members<br>Dropped | Gain/<br>Loss<br>Members |
|-----------|--------------|------------------|------------------------|----------------|--------------------|----------------------|---------------------|--------------------------|-----------------------------|--------------------------|
| 2017-2018 | 140          | 76               | 64                     | 15,190         | 3,826              | 1,980                | 315                 | 21,311                   | 14,409                      | 6,902                    |
| 2018-2019 | 130          | 56               | 74                     | 9,079          | 3,902              | 1,017                | 145                 | 14,143                   | 11,585                      | 2,558                    |
| 2019-2020 | 103          | 53               | 50                     | 6,674          | 2,892              | 1,223                | 309                 | 11,098                   | 18,446                      | -7,348                   |
| 2020-2021 | 160          | 72               | 88                     | 11,941         | 4,828              | 3,341                | 695                 | 20,805                   | 18,245                      | 2,560                    |
| 2021-2022 | 185          | 144              | 41                     | 9,610          | 5,629              | 2,561                | 453                 | 18,253                   | 16,910                      | 1,343                    |
| Average   | 144          | 80               | 63                     | 10,499         | 4,215              | 2,024                | 383                 | 17,122                   | 15,919                      | 1,203                    |